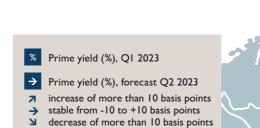

# APARTMENT RENT: All prices are average monthly rents per sqm for apartments on offer, regardless of year of construction and floor area. Houses for rent are excluded.

PRIME YIELD: Gross initial yield for a property of the highest quality specification in a prime location within the area.

APARTMENT PRICE: All prices are average prices per sqm for apartments on offer, regardless of year of construction and floor area.