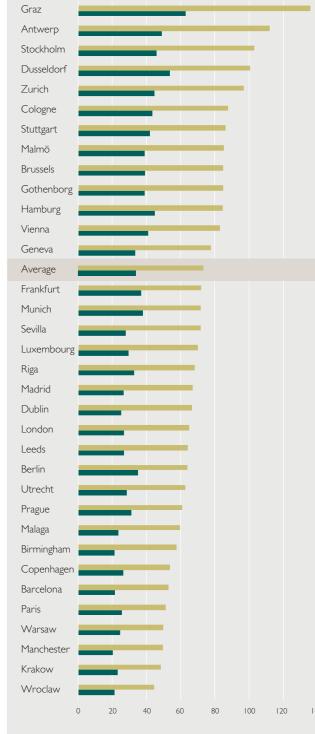

## AFFORDABILITY IN SQM OF SELECTED EUROPEAN CITIES

■ per household ■ per person

Source: Catella Research based on Oxford Economics forecast on disposable household income in 2023 (Note: Affordability calculated on the basis of 25 % of disposable household income in relation to the average apartment rents for new leases.