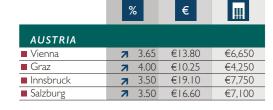

## European residential market overview | Q1/2023

| BELGIUM    |   |      |        |        |
|------------|---|------|--------|--------|
| ■ Antwerp  | 7 | 4.10 | €11.50 | €3,850 |
| ■ Liège    | 7 | 4.80 | € 9.50 | €2,300 |
| ■ Brussels | 7 | 4.00 | €14.00 | €4,700 |
| ■ Brussels | 7 | 4.00 | €14.00 | €4,7   |